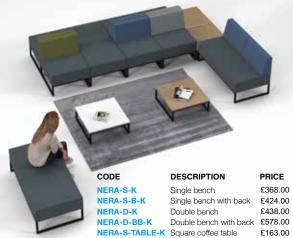

V101-00

V102-00

PRICE £102.00 No arms £119.00 Fixed arms Adjustable arms £126.00

£51.00

£114.00

£154.00

NERA-D-BB-K

NERA-S-B-K

NERA-S-TABLE-K

-WH

White

NERA-S-K

Kendal Oak

FROM

-EG

Elapse Grey Endurance Green

Elapse Grey Range Blue

Elapse Grey Late Grey

Square coffee table £163.00

NERA-D-K

ALT50001-EG

ALT50008-EG

ALT50001-MB-RB

ALT50008-RB