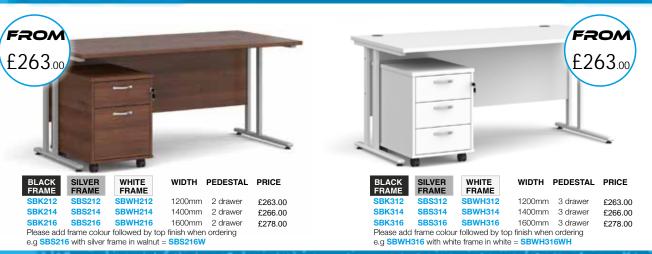

The Office Furniture Place Chester, Unit 1a Interling, Chester Road East deeside, Flintshire, CH5 2DW





MAESTRO 25 IS DESIGNED, MANUFACTURED & TESTED IN THE UK TO COMPLY WITH CURRENT UK TESTING. DESKING: BS EN527:2016 STORAGE: BS EN14073:2004 PARTS 2&3, BS EN14074:2004

# Black Silver White WH

(a)(a)(b)

White WH

FINISHES

## ERGONOMIC





## WAVE

## STRAIGHT FIXED PEDESTAL











motor salmen on the sales and

## **BOOMM** STRAIGHT DESKS



## DESKS & PEDESTALS

# BUNDLE















CODE DESCRIPTION PRICE R2M £123.00 2 Drawer mobile 3 Drawer mobile £123.00

426mm wide, 600mm deep, 600mm high TMP Tall mobile £163.00 426mm wide, 600mm deep, 630mm high CODE TNMP DESCRIPTION Tall narrow mobile

PRICE £184.00

£145.00

£168.00

300mm wide, 600mm deep, 630mm high R25DH6 600mm deep

R25DH8 800mm deep 426mm wide, 725mm high



## OKCAS

### CODE HEIGHT SHELVES PRICE FROM R740 740mm £123 00 R1090 1090mm £147.00 £123.00 R1440 1440mm £166.00 R1790 1790mm £207.00 R2140 2140mm £259.00 W:800mm x D:470mmm with shelve

## CUPBOARDS

| CODE      | HEIGHT    | SHELVES    | PRICE   | FROM