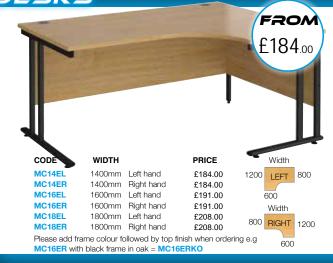

The Office Furniture Place Chester, Unit 1a Interling, Chester Road East deeside, Flintshire, CH5 2DW





MAESTRO 25 IS DESIGNED, MANUFACTURED & TESTED IN THE UK TO COMPLY WITH CURRENT UK TESTING. DESKING: BS EN527:2016 STORAGE: BS EN14073:2004 PARTS 2&3, BS EN14074:2004

# Black Silver White WH

(a)(a)(b)

White WH

FINISHES

## ERGONOMIC





## WAVE

## STRAIGHT FIXED PEDESTAL











motor salmen on the sales and

## **BOOMM** STRAIGHT DESKS



## DESKS & PEDESTALS

# BUNDLE















CODE DESCRIPTION PRICE R2M £123.00 2 Drawer mobile 3 Drawer mobile £123.00

426mm wide, 600mm deep, 600mm high TMP Tall mobile £163.00 426mm wide, 600mm deep, 630mm high CODE TNMP DESCRIPTION Tall narrow mobile

PRICE £184.00

£145.00

£168.00

300mm wide, 600mm deep, 630mm high R25DH6 600mm deep

R25DH8 800mm deep 426mm wide, 725mm high



## OKCAS

### CODE HEIGHT SHELVES PRICE FROM R740 740mm £123 00 R1090 1090mm £147.00 £123.00 R1440 1440mm £166.00 R1790 1790mm £207.00 R2140 2140mm £259.00 W:800mm x D:470mmm with shelve

## CUPBOARDS

| CODE      | HEIGHT    | SHELVES    | PRICE   | FROM