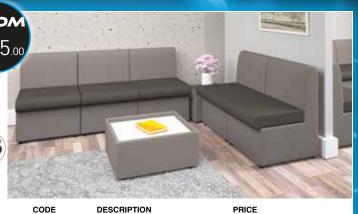

Elapse Grey Range Blue

Elapse Grey Late Grey

Square coffee table £163.00

NERA-D-K

ALT50001-EG

ALT50008-EG

ALT50001-MB-RB

ALT50008-RB

ALT50001-PG-FG

ALT50008-P-FG

CODE ALT50001 **ALT50008** ALT50008-P

DESCRIPTION Single - no arms £193.00 Coffee table - wood top £105.00 £149.00 Coffee table - with lon power module

**Promotion valid from** 