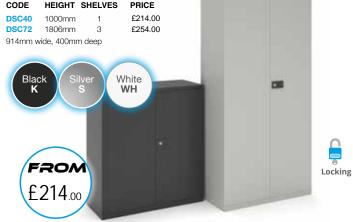

|

# WOODEN FILING CABINETS

HEIGHT SHELVES CODE PRICE R1090TC 1090mm 2 £350.00 **R2140TC** 2140mm 5 W:800mm x D:470mm with shelves Beech, Oak and White only FROM £350.00

CODE DESCRIPTION 2 Drawer filing H:730mm LF2 3 Drawer filing H:1045mm LF3 4 Drawer filing H:1360mm 480mm wide, 655mm deep

LF2 & LF3 not available in Grey Oak









# STEEL

# CODE DESCRIPTION PRICE MP3 Wide 391mm £163.00 545mm deep, 565mm high PRICE £163.00 £161.00 FROM £161.00

# STEEL CUPBOARDS HEIGHT SHELVES PRICE



# STEEL

# STEEL







## SWAY

## RONAN

## YLER

## DUFFY

CODE

DESCRIPTION PRICE

DESCRIPTION PRICE RON300T1-B Fixed arms

£215.00

CODE

DESCRIPTION PRICE TYL-300T1 Fixed arms

£119.00

CODE

DESCRIPTION PRICE DFY300T1-K Fixed arms £149.00









## SENZA ERGO

## TUSCAN

## BILBAO

## VANTAGE

CODE

ARMS

PRICE SXERGOB-BLK Adjustable arms £263.00

CODE TUS300T1-B Pivot arms

ARMS

PRICE £193.00 CODE BILB1 BIL308B1 BIL309B1

ARMS PRICE £95.00 No arms Fixed arms £110.00 Adjustable arms £119.00 CODE ARMS V100-00

V101-00

V102-00

PRICE £102.00 No arms £119.00 Fixed arms Adjustable arms £126.00















£51.00





£114.00



£154.00



NERA-D-BB-K



NERA-S-B-K

NERA-S-TABLE-K



-WH

White

NERA-S-K

Kendal Oak

FROM



-EG

Elapse Grey Endurance Green



Elapse Grey Range