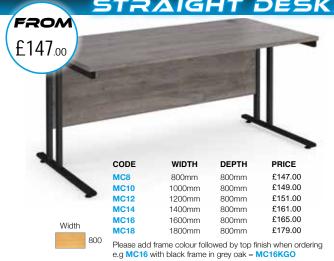

The Office Furniture Place Chester, Unit 1a Interling, Chester Road East deeside, Flintshire, CH5 2DW





MAESTRO 25 IS DESIGNED, MANUFACTURED & TESTED IN THE UK TO COMPLY WITH CURRENT UK TESTING. DESKING: BS EN527:2016 STORAGE: BS EN14073:2004 PARTS 2&3, BS EN14074:2004

# Black Silver White WH

(a)(a)(b)

White WH

FINISHES

## ERGONOMIC





## WAVE

## STRAIGHT FIXED PEDESTAL











motor salmen on the sales and

## **BOOMM** STRAIGHT DESKS



## DESKS & PEDESTALS

# BUNDLE















CODE DESCRIPTION PRICE R2M £123.00 2 Drawer mobile 3 Drawer mobile £123.00

426mm wide, 600mm deep, 600mm high TMP Tall mobile £163.00 426mm wide, 600mm deep, 630mm high CODE TNMP DESCRIPTION Tall narrow mobile

PRICE £184.00

£145.00

£168.00

300mm wide, 600mm deep, 630mm high R25DH6 600mm deep

R25DH8 800mm deep 426mm wide, 725mm high



## OKCAS

### CODE HEIGHT SHELVES PRICE FROM R740 740mm £123 00 R1090 1090mm £147.00 £123.00 R1440 1440mm £166.00 R1790 1790mm £207.00 R2140 2140mm £259.00 W:800mm x D:470mmm with shelve

## CUPBOARDS

| CODE      | HEIGHT    | SHELVES    | PRICE   | FROM