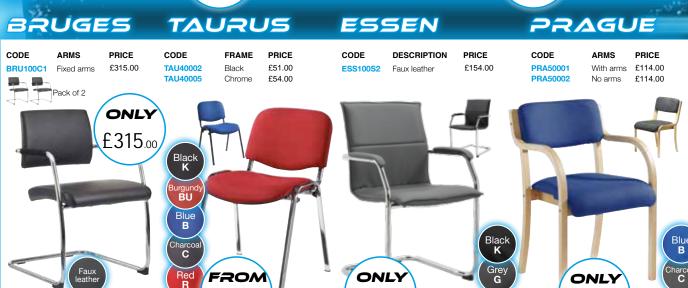

STEEL

# CODE DESCRIPTION PRICE MP3 Wide 391mm £163.00 545mm deep, 565mm high PRICE £163.00 £161.00 FROM £161.00

# STEEL CUPBOARDS HEIGHT SHELVES PRICE



# STEEL

# STEEL







## SWAY

## RONAN

## YLER

## DUFFY

CODE

DESCRIPTION PRICE

DESCRIPTION PRICE RON300T1-B Fixed arms

£215.00

CODE

DESCRIPTION PRICE TYL-300T1 Fixed arms

£119.00

CODE

DESCRIPTION PRICE DFY300T1-K Fixed arms £149.00









## SENZA ERGO

## TUSCAN

## BILBAO

## VANTAGE

CODE

ARMS

PRICE SXERGOB-BLK Adjustable arms £263.00

CODE TUS300T1-B Pivot arms

ARMS

PRICE £193.00 CODE BILB1 BIL308B1 BIL309B1

ARMS PRICE £95.00 No arms Fixed arms £110.00 Adjustable arms £119.00 CODE ARMS V100-00

V101-00

V102-00

PRICE £102.00 No arms £119.00 Fixed arms Adjustable arms £126.00















£51.00





£114.00



£154.00



NERA-D-BB-K



NERA-S-B-K

NERA-S-TABLE-K



-WH

White

NERA-S-K

Kendal Oak

FROM



-EG

Elapse Grey Endurance Green



Elapse Grey Range Blue



Elapse Grey Late Grey



Square coffee table £163.00

NERA-D-K



ALT50001-EG

ALT50008-EG





ALT50001-MB-RB



ALT50008-RB



ALT50001-PG-FG



ALT50008-P-FG



CODE ALT50001 **ALT50008** ALT50008-P

DESCRIPTION Single - no arms £193.00 Coffee table - wood top £105.00 £149.00 Coffee table - with lon power module





**Promotion valid from** 

01244 533 527