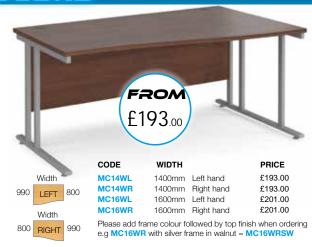

The Office Furniture Place Chester, Unit 1a Interling, Chester Road East deeside, Flintshire, CH5 2DW





MAESTRO 25 IS DESIGNED, MANUFACTURED & TESTED IN THE UK TO COMPLY WITH CURRENT UK TESTING. DESKING: BS EN527:2016 STORAGE: BS EN14073:2004 PARTS 2&3, BS EN14074:2004

# Black Silver White WH

(a)(a)(b)

White WH

FINISHES

## ERGONOMIC





## WAVE

## STRAIGHT FIXED PEDESTAL











motor salmen on the sales and

## **BOOMM** STRAIGHT DESKS



## DESKS & PEDESTALS

# BUNDLE















CODE DESCRIPTION PRICE R2M £123.00 2 Drawer mobile 3 Drawer mobile £123.00

426mm wide, 600mm deep, 600mm high TMP Tall mobile £163.00 426mm wide, 600mm deep, 630mm high CODE TNMP DESCRIPTION Tall narrow mobile

PRICE £184.00

£145.00

£168.00

300mm wide, 600mm deep, 630mm high R25DH6 600mm deep

R25DH8 800mm deep 426mm wide, 725mm high



## OKCAS

### CODE HEIGHT SHELVES PRICE FROM R740 740mm £123 00 R1090 1090mm £147.00 £123.00 R1440 1440mm £166.00 R1790 1790mm £207.00 R2140 2140mm £259.00 W:800mm x D:470mmm with shelve

## CUPBOARDS

| CODE      | HEIGHT    | SHELVES    | PRICE   | FROM