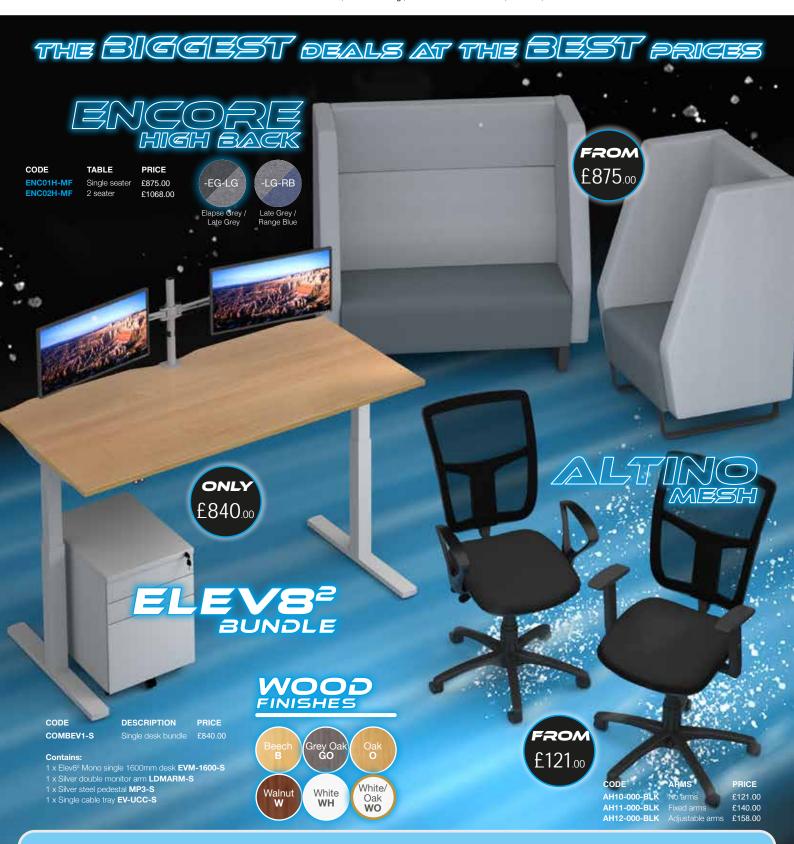

# BUNDLE

CODE DESCRIPTION PRICE R2M £123.00 2 Drawer mobile 3 Drawer mobile £123.00

426mm wide, 600mm deep, 600mm high TMP Tall mobile £163.00 426mm wide, 600mm deep, 630mm high CODE TNMP DESCRIPTION Tall narrow mobile