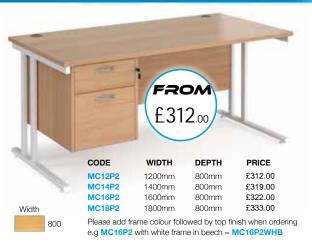

The Office Furniture Place Chester, Unit 1a Interling, Chester Road East deeside, Flintshire, CH5 2DW





MAESTRO 25 IS DESIGNED, MANUFACTURED & TESTED IN THE UK TO COMPLY WITH CURRENT UK TESTING. DESKING: BS EN527:2016 STORAGE: BS EN14073:2004 PARTS 2&3, BS EN14074:2004

# Black Silver White WH

(a)(a)(b)

White WH

FINISHES

## ERGONOMIC





## WAVE

## STRAIGHT FIXED PEDESTAL











motor salmen on the sales and

## **BOOMM** STRAIGHT DESKS



## DESKS & PEDESTALS

# BUNDLE















CODE DESCRIPTION PRICE R2M £123.00 2 Drawer mobile 3 Drawer mobile £123.00

426mm wide, 600mm deep, 600mm high TMP Tall mobile £163.00 426mm wide, 600mm deep, 630mm high CODE TNMP DESCRIPTION Tall narrow mobile

PRICE £184.00

£145.00

£168.00

300mm wide, 600mm deep, 630mm high R25DH6 600mm deep

R25DH8 800mm deep 426mm wide, 725mm high



## OKCAS

### CODE HEIGHT SHELVES PRICE FROM R740 740mm £123 00 R1090 1090mm £147.00 £123.00 R1440 1440mm £166.00 R1790 1790mm £207.00 R2140 2140mm £259.00 W:800mm x D:470mmm with shelve

## CUPBOARDS

| CODE      | HEIGHT    | SHELVES    | PRICE   | FROM