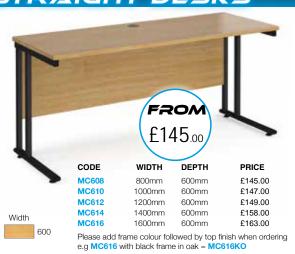

The Office Furniture Place Chester, Unit 1a Interling, Chester Road East deeside, Flintshire, CH5 2DW





MAESTRO 25 IS DESIGNED, MANUFACTURED & TESTED IN THE UK TO COMPLY WITH CURRENT UK TESTING. DESKING: BS EN527:2016 STORAGE: BS EN14073:2004 PARTS 2&3, BS EN14074:2004

# Black Silver White WH

(a)(a)(b)

White WH

FINISHES

## ERGONOMIC





## WAVE

## STRAIGHT FIXED PEDESTAL











motor salmen on the sales and

## **BOOMM** STRAIGHT DESKS



## DESKS & PEDESTALS

# BUNDLE















CODE DESCRIPTION PRICE R2M £123.00 2 Drawer mobile 3 Drawer mobile £123.00

426mm wide, 600mm deep, 600mm high TMP Tall mobile £163.00 426mm wide, 600mm deep, 630mm high CODE TNMP DESCRIPTION Tall narrow mobile

PRICE £184.00

£145.00

£168.00

300mm wide, 600mm deep, 630mm high R25DH6 600mm deep

R25DH8 800mm deep 426mm wide, 725mm high



## OKCAS

### CODE HEIGHT SHELVES PRICE FROM R740 740mm £123 00 R1090 1090mm £147.00 £123.00 R1440 1440mm £166.00 R1790 1790mm £207.00 R2140 2140mm £259.00 W:800mm x D:470mmm with shelve

## CUPBOARDS

| CODE      | HEIGHT    | SHELVES    | PRICE   | FROM