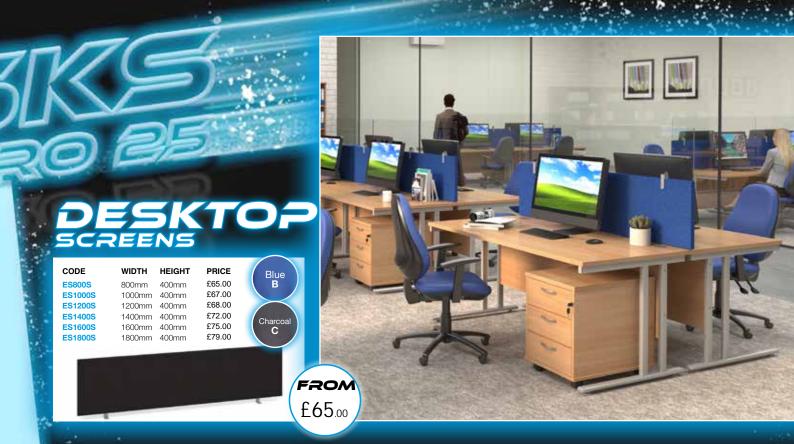

The Office Furniture Place Chester, Unit 1a Interling, Chester Road East deeside, Flintshire, CH5 2DW





MAESTRO 25 IS DESIGNED, MANUFACTURED & TESTED IN THE UK TO COMPLY WITH CURRENT UK TESTING. DESKING: BS EN527:2016 STORAGE: BS EN14073:2004 PARTS 2&3, BS EN14074:2004

# Black Silver White WH

(a)(a)(b)

White WH

FINISHES

## ERGONOMIC





## WAVE

## STRAIGHT FIXED PEDESTAL











motor salmen on the sales and

## **BOOMM** STRAIGHT DESKS



## DESKS & PEDESTALS

# BUNDLE















CODE DESCRIPTION PRICE R2M £123.00 2 Drawer mobile 3 Drawer mobile £123.00

426mm wide, 600mm deep, 600mm high TMP Tall mobile £163.00 426mm wide, 600mm deep, 630mm high CODE TNMP DESCRIPTION Tall narrow mobile

PRICE £184.00

£145.00

£168.00

300mm wide, 600mm deep, 630mm high R25DH6 600mm deep

R25DH8 800mm deep 426mm wide, 725mm high



## OKCAS

### CODE HEIGHT SHELVES PRICE FROM R740 740mm £123 00 R1090 1090mm £147.00 £123.00 R1440 1440mm £166.00 R1790 1790mm £207.00 R2140 2140mm £259.00 W:800mm x D:470mmm with shelve

## CUPBOARDS

| CODE      | HEIGHT    | SHELVES    | PRICE   | FROM