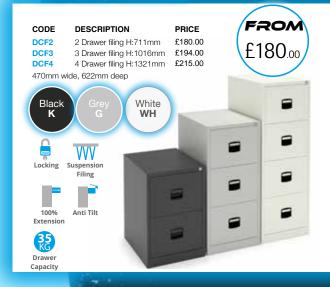

# BUNDLE

CODE DESCRIPTION PRICE R2M £123.00 2 Drawer mobile 3 Drawer mobile £123.00

426mm wide, 600mm deep, 600mm high TMP Tall mobile £163.00 426mm wide, 600mm deep, 630mm high CODE TNMP DESCRIPTION Tall narrow mobile

PRICE £184.00

£145.00

£168.00

300mm wide, 600mm deep, 630mm high R25DH6 600mm deep

R25DH8 800mm deep 426mm wide, 725mm high