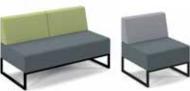

V101-00

V102-00

PRICE £102.00 No arms £119.00 Fixed arms Adjustable arms £126.00

£51.00

£114.00

£154.00

NERA-D-BB-K

NERA-S-B-K

NERA-S-TABLE-K

-WH

White

NERA-S-K

Kendal Oak

FROM

-EG

Elapse Grey Endurance Green

Elapse Grey Range Blue

Elapse Grey Late Grey

Square coffee table £163.00

NERA-D-K

ALT50001-EG

ALT50008-EG

ALT50001-MB-RB

ALT50008-RB