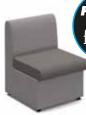

Elapse Grey Range Blue

Elapse Grey Late Grey

Square coffee table £163.00

NERA-D-K

ALT50001-EG

ALT50008-EG

ALT50001-MB-RB

ALT50008-RB

ALT50001-PG-FG

ALT50008-P-FG

CODE ALT50001 **ALT50008** ALT50008-P

DESCRIPTION Single - no arms £193.00 Coffee table - wood top £105.00 £149.00 Coffee table - with lon power module

**Promotion valid from** 