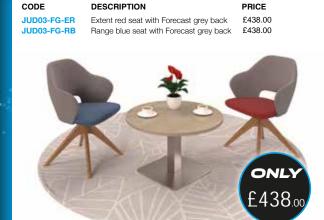

ERGOB-BLK Adjustable arms £263.00

CODE TUS300T1-B Pivot arms

ARMS

PRICE £193.00 CODE BILB1 BIL308B1 BIL309B1

ARMS PRICE £95.00 No arms Fixed arms £110.00 Adjustable arms £119.00 CODE ARMS V100-00

V101-00

V102-00

PRICE £102.00 No arms £119.00 Fixed arms Adjustable arms £126.00















£51.00





£114.00



£154.00



NERA-D-BB-K



NERA-S-B-K

NERA-S-TABLE-K



-WH

White

NERA-S-K

Kendal Oak

FROM



-EG

Elapse Grey Endurance Green



Elapse Grey Range Blue



Elapse Grey Late Grey



Square coffee table £163.00

NERA-D-K



ALT50001-EG

ALT50008-EG





ALT50001-MB-RB



ALT50008-RB



ALT50001-PG-FG



ALT50008-P-FG



CODE ALT50001 **ALT50008** ALT50008-P

DESCRIPTION Single - no arms £193.00 Coffee table - wood top £105.00 £149.00 Coffee table - with lon power module





**Promotion valid from** 

01244 533 527