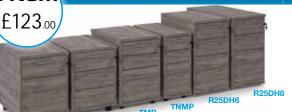

# BUNDLE

CODE DESCRIPTION PRICE R2M £123.00 2 Drawer mobile 3 Drawer mobile £123.00

426mm wide, 600mm deep, 600mm high TMP Tall mobile £163.00 426mm wide, 600mm deep, 630mm high CODE TNMP DESCRIPTION Tall narrow mobile

PRICE £184.00

£145.00

£168.00

300mm wide, 600mm deep, 630mm high R25DH6 600mm deep

R25DH8 800mm deep 426mm wide, 725mm high