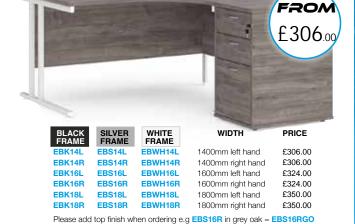

The Office Furniture Place Chester, Unit 1a Interling, Chester Road East deeside, Flintshire, CH5 2DW





MAESTRO 25 IS DESIGNED, MANUFACTURED & TESTED IN THE UK TO COMPLY WITH CURRENT UK TESTING. DESKING: BS EN527:2016 STORAGE: BS EN14073:2004 PARTS 2&3, BS EN14074:2004

# Black Silver White WH

(a)(a)(b)

White WH

FINISHES

## ERGONOMIC





## WAVE

## STRAIGHT FIXED PEDESTAL











motor salmen on the sales and

## **BOOMM** STRAIGHT DESKS



## DESKS & PEDESTALS

# BUNDLE















CODE DESCRIPTION PRICE R2M £123.00 2 Drawer mobile 3 Drawer mobile £123.00

426mm wide, 600mm deep, 600mm high TMP Tall mobile £163.00 426mm wide, 600mm deep, 630mm high CODE TNMP DESCRIPTION Tall narrow mobile

PRICE £184.00

£145.00

£168.00

300mm wide, 600mm deep, 630mm high R25DH6 600mm deep

R25DH8 800mm deep 426mm wide, 725mm high



## OKCAS

### CODE HEIGHT SHELVES PRICE FROM R740 740mm £123 00 R1090 1090mm £147.00 £123.00 R1440 1440mm £166.00 R1790 1790mm £207.00 R2140 2140mm £259.00 W:800mm x D:470mmm with shelve

## CUPBOARDS

| CODE      | HEIGHT    | SHELVES    | PRICE   | FROM