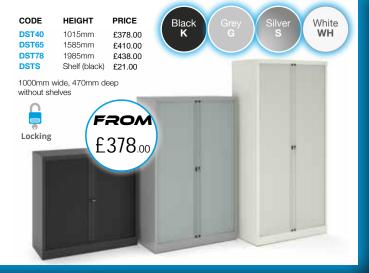

### CODE HEIGHT SHELVES PRICE FROM R740 740mm £123 00 R1090 1090mm £147.00 £123.00 R1440 1440mm £166.00 R1790 1790mm £207.00 R2140 2140mm £259.00 W:800mm x D:470mmm with shelve

## CUPBOARDS

| CODE      | HEIGHT    | SHELVES    | PRICE   | FROM                                                                                                                                                                                                                                                                                                                                                                                                                                                                                                                                                                                                                                                                                                                                                                                                                                                                                                                                                                                                                                                                                                                                                                                                                                                                                                                                                                                                                                                                                                                                                                                                                                                                                                                                                                                                                                                                                                                                                                                                                                                                                                                           |
|-----------|-----------|------------|---------|--------------------------------------------------------------------------------------------------------------------------------------------------------------------------------------------------------------------------------------------------------------------------------------------------------------------------------------------------------------------------------------------------------------------------------------------------------------------------------------------------------------------------------------------------------------------------------------------------------------------------------------------------------------------------------------------------------------------------------------------------------------------------------------------------------------------------------------------------------------------------------------------------------------------------------------------------------------------------------------------------------------------------------------------------------------------------------------------------------------------------------------------------------------------------------------------------------------------------------------------------------------------------------------------------------------------------------------------------------------------------------------------------------------------------------------------------------------------------------------------------------------------------------------------------------------------------------------------------------------------------------------------------------------------------------------------------------------------------------------------------------------------------------------------------------------------------------------------------------------------------------------------------------------------------------------------------------------------------------------------------------------------------------------------------------------------------------------------------------------------------------|
| R740D     | 740mm     | 1          | £159.00 | /FROM                                                                                                                                                                                                                                                                                                                                                                                                                                                                                                                                                                                                                                                                                                                                                                                                                                                                                                                                                                                                                                                                                                                                                                                                                                                                                                                                                                                                                                                                                                                                                                                                                                                                                                                                                                                                                                                                                                                                                                                                                                                                                                                          |
| R1090D    | 1090mm    | 2          | £194.00 | C1EO IIII                                                                                                                                                                                                                                                                                                                                                                                                                                                                                                                                                                                                                                                                                                                                                                                                                                                                                                                                                                                                                                                                                                                                                                                                                                                                                                                                                                                                                                                                                                                                                                                                                                                                                                                                                                                                                                                                                                                                                                                                                                                                                                                      |
| R1440D    | 1440mm    | 3          | £210.00 | £159.00                                                                                                                                                                                                                                                                                                                                                                                                                                                                                                                                                                                                                                                                                                                                                                                                                                                                                                                                                                                                                                                                                                                                                                                                                                                                                                                                                                                                                                                                                                                                                                                                                                                                                                                                                                                                                                                                                                                                                                                                                                                                                                                        |
| R1790D    | 1790mm    | 4          | £254.00 | THE RESERVE OF THE PERSON NAMED IN COLUMN TWO IS NOT THE PERSON NAMED IN COLUMN TWO IS NAMED IN COLUMN TW |
| R2140D    | 2140mm    | 5          | £298.00 | AUTHORISE STATE OF THE STATE OF |
| W:800mm x | D:470mm w | in shelves | 11      |                                                                                                                                                                                                                                                                                                                                                                                                                                                                                                                                                                                                                                                                                                                                                                                                                                                                                                                                                                                                                                                                                                                                                                                                                                                                                                                                                                                                                                                                                                                                                                                                                                                                                                                                                                                                                                                                                                                                                                                                                                                                                                                                |