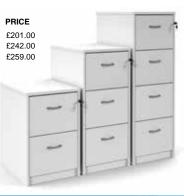

## CUPBOARDS

| CODE      | HEIGHT    | SHELVES    | PRICE   | FROM                                                                                                                                                                                                                                                                                                                                                                                                                                                                                                                                                                                                                                                                                                                                                                                                                                                                                                                                                                                                                                                                                                                                                                                                                                                                                                                                                                                                                                                                                                                                                                                                                                                                                                                                                                                                                                                                                                                                                                                                                                                                                                                           |
|-----------|-----------|------------|---------|--------------------------------------------------------------------------------------------------------------------------------------------------------------------------------------------------------------------------------------------------------------------------------------------------------------------------------------------------------------------------------------------------------------------------------------------------------------------------------------------------------------------------------------------------------------------------------------------------------------------------------------------------------------------------------------------------------------------------------------------------------------------------------------------------------------------------------------------------------------------------------------------------------------------------------------------------------------------------------------------------------------------------------------------------------------------------------------------------------------------------------------------------------------------------------------------------------------------------------------------------------------------------------------------------------------------------------------------------------------------------------------------------------------------------------------------------------------------------------------------------------------------------------------------------------------------------------------------------------------------------------------------------------------------------------------------------------------------------------------------------------------------------------------------------------------------------------------------------------------------------------------------------------------------------------------------------------------------------------------------------------------------------------------------------------------------------------------------------------------------------------|
| R740D     | 740mm     | 1          | £159.00 | /FROM                                                                                                                                                                                                                                                                                                                                                                                                                                                                                                                                                                                                                                                                                                                                                                                                                                                                                                                                                                                                                                                                                                                                                                                                                                                                                                                                                                                                                                                                                                                                                                                                                                                                                                                                                                                                                                                                                                                                                                                                                                                                                                                          |
| R1090D    | 1090mm    | 2          | £194.00 | C1EO IIII                                                                                                                                                                                                                                                                                                                                                                                                                                                                                                                                                                                                                                                                                                                                                                                                                                                                                                                                                                                                                                                                                                                                                                                                                                                                                                                                                                                                                                                                                                                                                                                                                                                                                                                                                                                                                                                                                                                                                                                                                                                                                                                      |
| R1440D    | 1440mm    | 3          | £210.00 | £159.00                                                                                                                                                                                                                                                                                                                                                                                                                                                                                                                                                                                                                                                                                                                                                                                                                                                                                                                                                                                                                                                                                                                                                                                                                                                                                                                                                                                                                                                                                                                                                                                                                                                                                                                                                                                                                                                                                                                                                                                                                                                                                                                        |
| R1790D    | 1790mm    | 4          | £254.00 | THE RESERVE OF THE PERSON NAMED IN COLUMN TWO IS NOT THE PERSON NAMED IN COLUMN TWO IS NAMED IN COLUMN TW |
| R2140D    | 2140mm    | 5          | £298.00 | AUTHORISE STATE OF THE STATE OF |
| W:800mm x | D:470mm w | in shelves | 11      |                                                                                                                                                                                                                                                                                                                                                                                                                                                                                                                                                                                                                                                                                                                                                                                                                                                                                                                                                                                                                                                                                                                                                                                                                                                                                                                                                                                                                                                                                                                                                                                                                                                                                                                                                                                                                                                                                                                                                                                                                                                                                                                                |