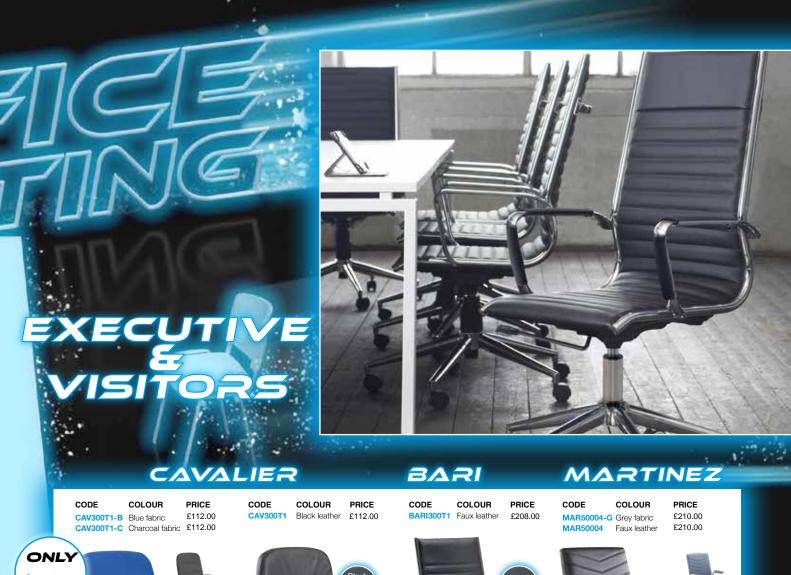

e in Grey Oak









# STEEL

# CODE DESCRIPTION PRICE MP3 Wide 391mm £163.00 545mm deep, 565mm high PRICE £163.00 £161.00 FROM £161.00

# STEEL CUPBOARDS HEIGHT SHELVES PRICE



# STEEL

# STEEL







## SWAY

## RONAN

## YLER

## DUFFY

CODE

DESCRIPTION PRICE

DESCRIPTION PRICE RON300T1-B Fixed arms

£215.00

CODE

DESCRIPTION PRICE TYL-300T1 Fixed arms

£119.00

CODE

DESCRIPTION PRICE DFY300T1-K Fixed arms £149.00









## SENZA ERGO

## TUSCAN

## BILBAO

## VANTAGE

CODE

ARMS

PRICE SXERGOB-BLK Adjustable arms £263.00

CODE TUS300T1-B Pivot arms

ARMS

PRICE £193.00 CODE BILB1 BIL308B1 BIL309B1

ARMS PRICE £95.00 No arms Fixed arms £110.00 Adjustable arms £119.00 CODE ARMS V100-00

V101-00

V102-00

PRICE £102.00 No arms £119.00 Fixed arms Adjustable arms £126.00















£51.00





£114.00



£154.00



NERA-D-BB-K



NERA-S-B-K

NERA-S-TABLE-K



-WH

White

NERA-S-K

Kendal Oak

FROM



-EG

Elapse Grey Endurance Green



Elapse Grey Range Blue



Elapse Grey Late Grey



Square coffee table £163.00

NERA-D-K



ALT50001-EG

ALT50008-EG





ALT50001-MB-RB



ALT50008-RB



ALT50001-PG-FG



ALT50008-P-FG



CODE ALT50001 **ALT50008** ALT50008-P

DESCRIPTION Single - no arms £193.00 Coffee table - wood top £105.00 £149.00 Coffee table - with lon power module





**Promotion valid from** 

01244 533 527